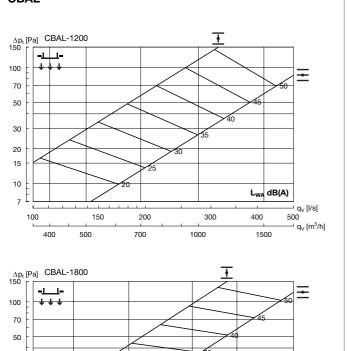

## Perforated diffuser

## CBAL

**Technical data** 

L<sub>WA</sub> dB(A)

q<sub>v</sub> [l/s] 

- q<sub>v</sub> [m³/h]