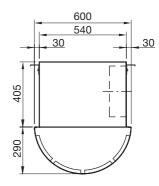

### **Dimensions**

| L<br>Size mm | A<br>mm | ØD<br>mm | Number of<br>connections |
|--------------|---------|----------|--------------------------|
| 1200         | 570     | 315      | 1                        |
| 1800         | 500     | 315      | 2                        |