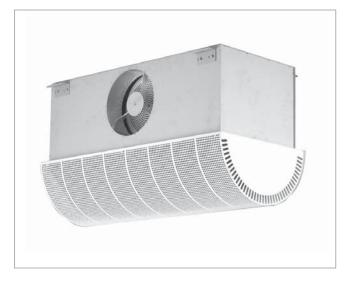

### **Description**

CBAL is a low-impulse diffuser for ceiling installation. The diffuser is suitable for the supply of replacement air in laboratories, commercial kitchens, etc. The diffuser is equipped with adjustable nozzles behind the perforated face plate, allowing the dispersal pattern to be adjusted according to the conditions.

#### Maintenance

The face plate and nozzle tray can be removed from the diffuser to enable cleaning of the nozzles. The visible parts of the diffuser can be wiped with a damp cloth.