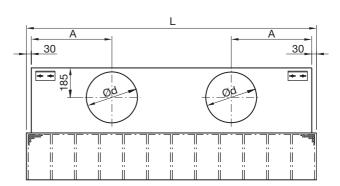

### **Dimensions**

| L<br>Size mm | A<br>mm | ØD<br>mm | Number of<br>connections |
|--------------|---------|----------|--------------------------|
| 1200         | 570     | 315      | 1                        |
| 1800         | 500     | 315      | 2                        |