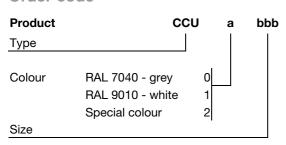

#### Order code

#### Materials and finish

Diffuser: Galvanised steel Front plate: 1 mm galvanised steel Standard finish: Powder-coated

Standard colour: RAL 7040 - grey, gloss 30

RAL 9010 - white, gloss 30

The diffuser is available in other colours. Please contact Lindab's sales department for further information.