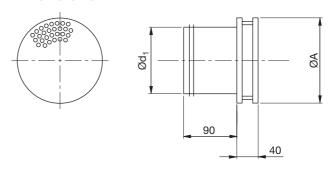

### **Dimensions**

| ØA  | $\emptyset D_1$ | Weight  |  |  |
|-----|-----------------|---------|--|--|
| mm  | mm              | kg      |  |  |
| 140 | 100             | 0,40    |  |  |
| 160 | 125             | 0,50    |  |  |
|     | 140             | 140 100 |  |  |