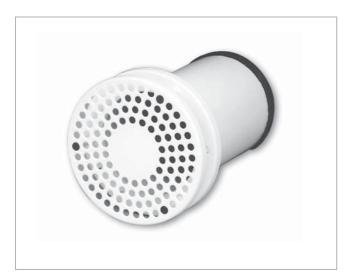

# **Description**

CCU is a circular displacement diffuser for installation under seats in theatres, auditoriums, etc. The diffuser is supplied with a circular connection. The diffuser can be supplied with a fixed resistance, adapted to the correct air volume and pressure, specified according to the actual conditions.