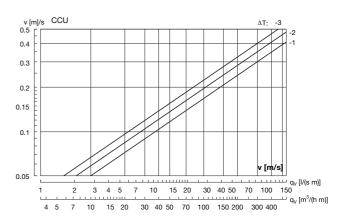

te: 1 mm galvanised steel Standard finish: Powder-coated

Standard colour: RAL 7040 - grey, gloss 30

RAL 9010 - white, gloss 30

The diffuser is available in other colours. Please contact Lindab's sales department for further information.

#### Order code



### **Dimensions**



| ØA  | $\emptyset D_1$ | Weight  |  |  |
|-----|-----------------|---------|--|--|
| mm  | mm              | kg      |  |  |
| 140 | 100             | 0,40    |  |  |
| 160 | 125             | 0,50    |  |  |
|     | 140             | 140 100 |  |  |

## Pressure, sound level



| Size | 63 | 125 | 250 | 500 | 1K | 2K  | 4K  | 8K  |
|------|----|-----|-----|-----|----|-----|-----|-----|
| 100  |    |     |     |     |    |     | -19 |     |
| 125  | 9  | -1  | -2  | -3  | -3 | -12 | -20 | -19 |

#### Near zone



The speed is measured 0.5 m from the diffuser.

(C) Lindab

12