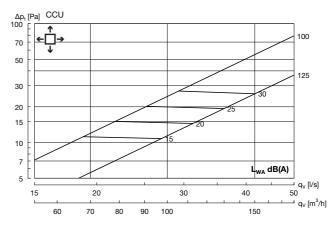

## Pressure, sound level

| Size | 63 | 125 | 250 | 500 | 1K | 2K  | 4K  | 8K  |
|------|----|-----|-----|-----|----|-----|-----|-----|
| 100  |    |     |     |     |    |     | -19 |     |
| 125  | 9  | -1  | -2  | -3  | -3 | -12 | -20 | -19 |